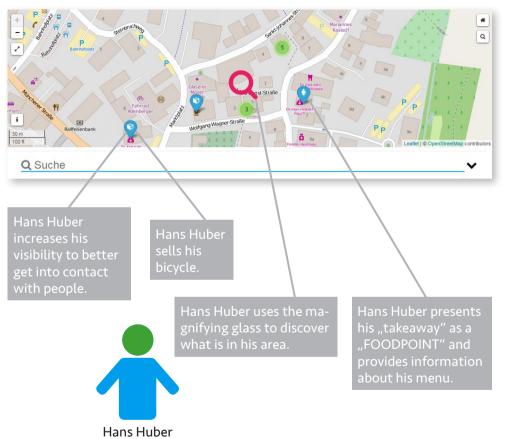

## How does doitll® work?

On a **digital world map**, the user creates simple "POINTS" (markings on the map) that represent him/herself, his/her company/activities, offers and abilities (yourpoints, eventpoints, tradepoints, foodpoints, needpoints).

**doitll**<sup>®</sup> offers the possibility of exploring your area using **a virtual magnifying glass** on the map or using a direct search term in order to find people, businesses or offers locally or throughout the world.